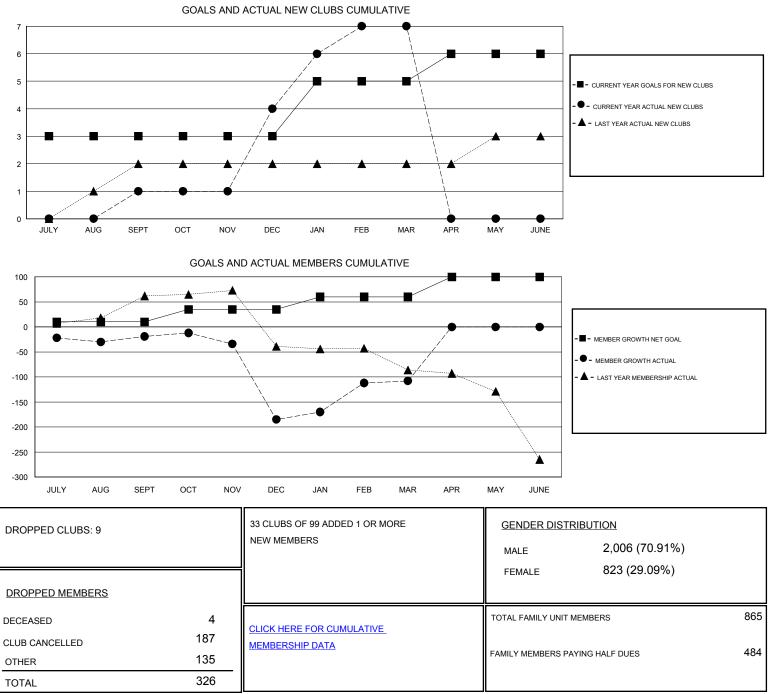

## District 3233 C

Results as of: 3/31/2020

| GMT:                           | LOCATION INDIA |   |   |                                  |    |     | GMT CA |
|--------------------------------|----------------|---|---|----------------------------------|----|-----|--------|
| Clubs<br>RESULTS FOR 2019-2020 |                |   |   | Members<br>RESULTS FOR 2019-2020 |    |     |        |
|                                |                |   |   |                                  |    |     |        |
| JULY/AUG/SEPT                  | 3              | 1 | 0 | JULY/AUG/SEPT                    | 10 | 41  | 55     |
| OCT/NOV/DEC                    | 0              | 3 | 8 | OCT/NOV/DEC                      | 25 | 74  | 236    |
| JAN/FEB/MAR                    | 2              | 3 | 1 | JAN/FEB/MAR                      | 25 | 217 | 35     |
| APR/MAY/JUNE                   | 1              | 0 | 0 | APR/MAY/JUNE                     | 40 | 0   | 0      |